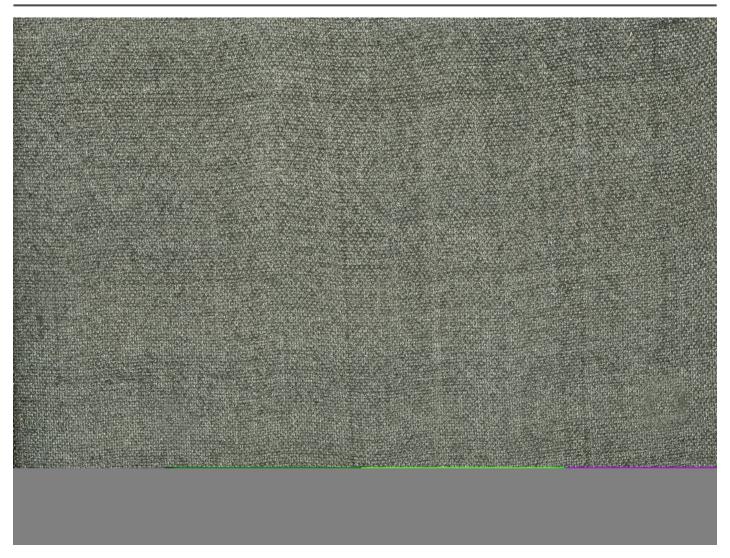

## Image Details of Natural Dyes

Sample No. 716: Green, Silk

Description

Color of the Dye: Green

Name of Cloth: Unbleached Tusser Silk

Type of Dyeing Agent: Single Dyeing agent plant/mineral based

Name of Dyeing Agent(s): Indigo Logwood and Berberry Wood

| Scientific name of Dyeing source: <u>Indigofera tinctoria</u> , <u>Berberis lycium</u> , <u>Haematoxylum</u> <u>campechianum</u> |  |  |  |  |  |
|----------------------------------------------------------------------------------------------------------------------------------|--|--|--|--|--|
| Other                                                                                                                            |  |  |  |  |  |
| Place of Collection:                                                                                                             |  |  |  |  |  |
|                                                                                                                                  |  |  |  |  |  |
|                                                                                                                                  |  |  |  |  |  |
|                                                                                                                                  |  |  |  |  |  |
|                                                                                                                                  |  |  |  |  |  |
|                                                                                                                                  |  |  |  |  |  |
|                                                                                                                                  |  |  |  |  |  |
|                                                                                                                                  |  |  |  |  |  |
|                                                                                                                                  |  |  |  |  |  |
|                                                                                                                                  |  |  |  |  |  |
|                                                                                                                                  |  |  |  |  |  |
|                                                                                                                                  |  |  |  |  |  |
|                                                                                                                                  |  |  |  |  |  |
|                                                                                                                                  |  |  |  |  |  |
|                                                                                                                                  |  |  |  |  |  |
|                                                                                                                                  |  |  |  |  |  |
|                                                                                                                                  |  |  |  |  |  |
|                                                                                                                                  |  |  |  |  |  |