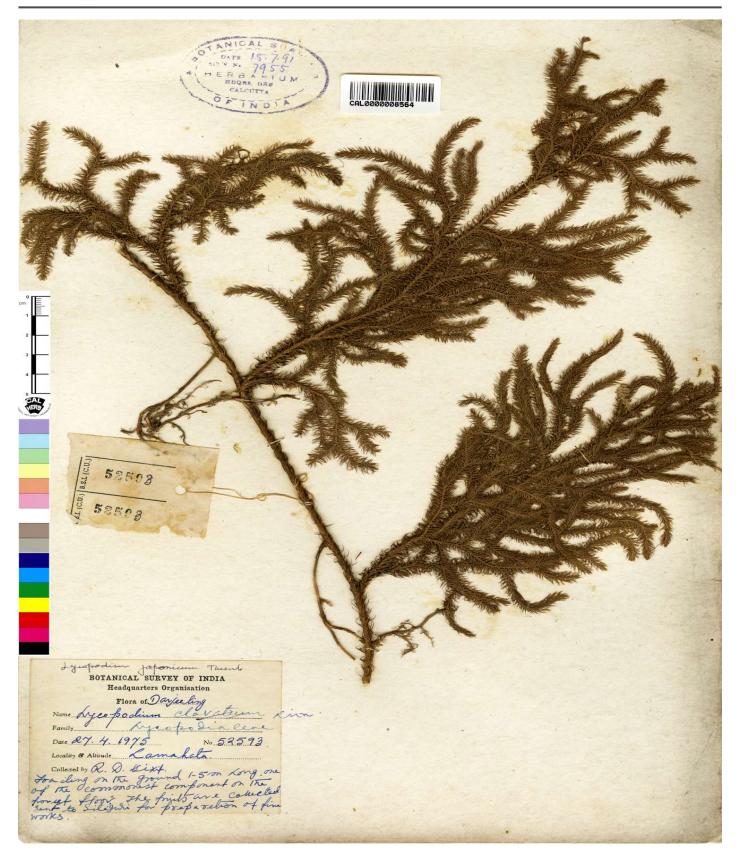

## **Botanical Survey of India**

Ministry of Environment, Forest and Climate Change Government of India

Image Details of Economy Botany Herbarium

## Barcode: CAL0000008564

Family: LYCOPODIACEAE

Scientific Name: Lycopodium clavatum L.

Collector: R.D. Dixit

Country: India

Uses: It is used as a base for medicated snuff and as acovering for pills to prevent adhesion.

Lycopodium is used for dyspepsia, constipation with flatulence, hepatic congestion, and pustular skin eruptions. For disorders of the chest and urinary passage, and against rheumatism, cramps, and varices it is beneficial.