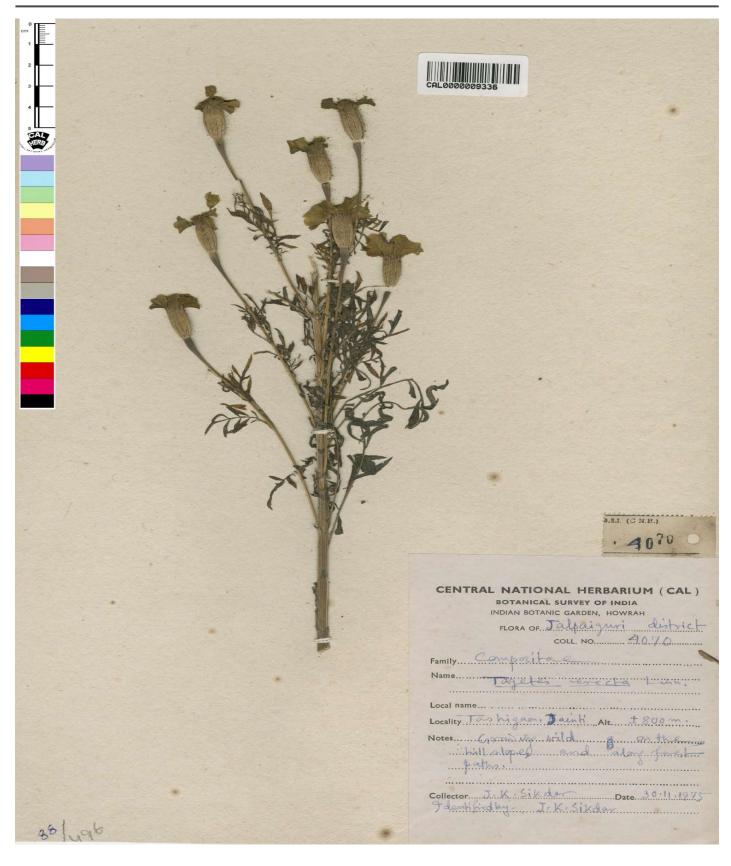

## **Botanical Survey of India**

Ministry of Environment, Forest and Climate Change Government of India

Image Details of Economy Botany Herbarium

Barcode: CAL0000009336

Family: ASTERACEAE

Scientific Name: <u>Tagetes erecta L.</u>

Collector: J.K. Sikdar

Country: India

Uses: Infusion of herb is used against rheumatism, cold, and bronchitis. Root extract is laxative. Leaves are used in renal troubles and muscular pains and applied to boils and carbuncles. Leaves and floreis are used as an emmenagogue. Its infusion is prescribed as a carminative, diuretic, and vermifuge. Florets are used in eye troubles.