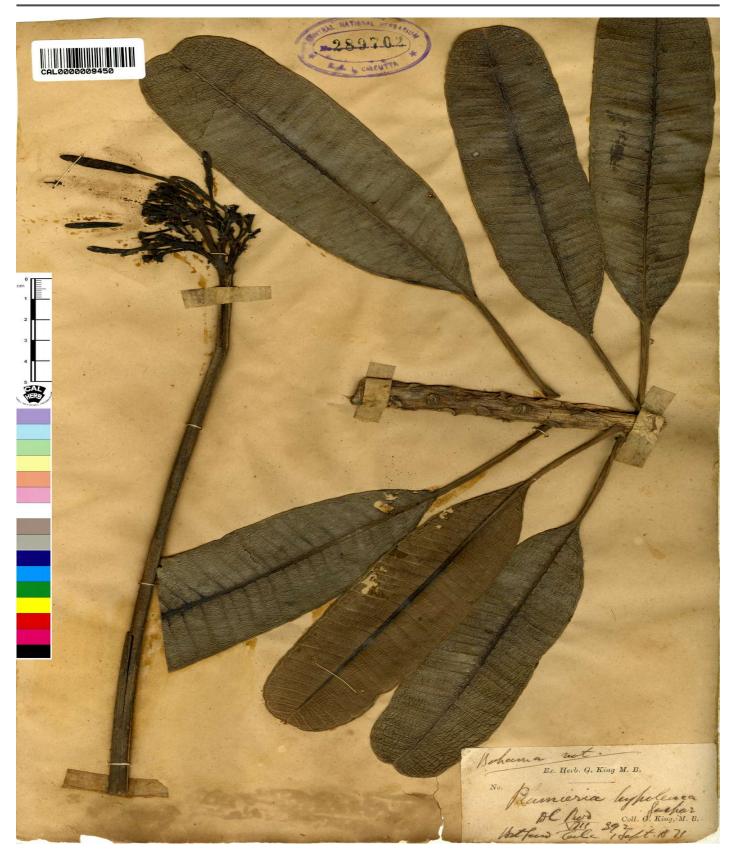

## **Botanical Survey of India**

Ministry of Environment, Forest and Climate Change Government of India

Image Details of Economy Botany Herbarium

Family: APOCYNACEAE

Scientific Name: Plumeria alba L.

Collector: G. King

Country: India

Uses: Latex is applied to ulcers, herpes, and used in treatment of scabies. Seeds are hemostatic. Bark is stimulant and its decoction is used as a purgative, febrifuge, and emmenagogue. Bark is used in dropsical and venereal infections and is said to be a powerful antiherpatic. Latex is rubefacient and purgative; and is used for treatment of itch, rheumatism, and gum troubles. Roots are cathartic.