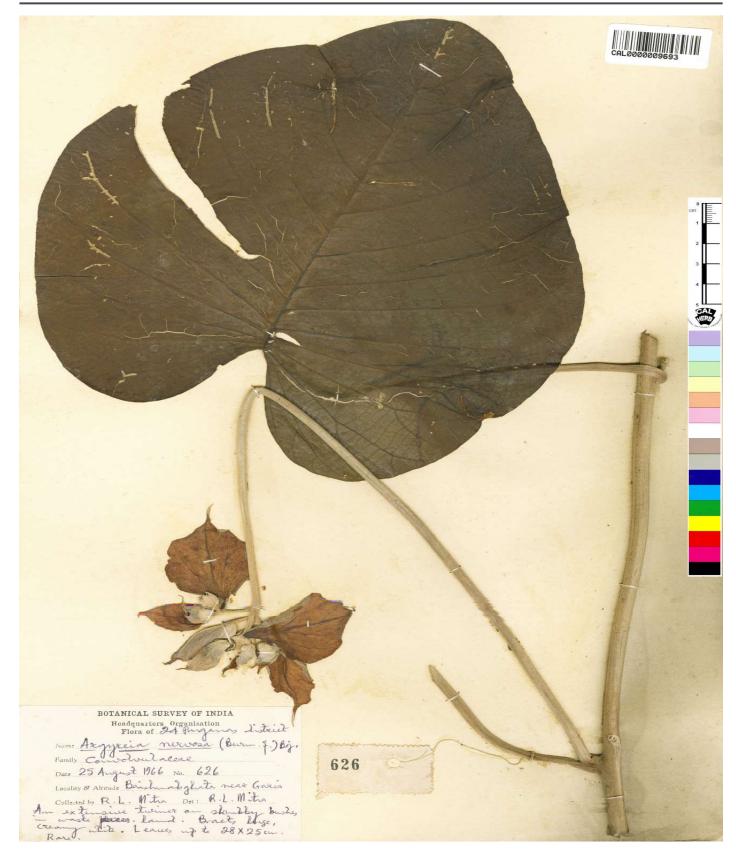

## Barcode: CAL000009693

Family: CONVOLVULACEAE

Scientific Name: Argyreia nervosa (Burm.f.) Boj.

Collector: R.L. Mitra

Country: India

Uses: Used in treatment of gleet, gonorrhoea, strangury and ulcers. Leaf extraxt is used in cases of skin troubles. Roots are diuretic and aphrodisiac and used in treatment of rheumatism and nervous diseases